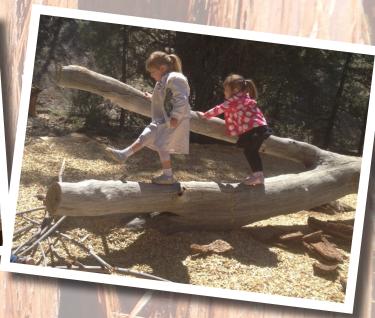

ure Explore™ Classroom!

#### **Gathering Area**

Your adventure begins here! Look over all of the Nature Explore Classroom, then use this guide to help you plan which areas you'd like to visit, and what you'd like to do.



Once you make a plan... take the Pollinator Pathway to one of the other areas!

**Pollinator Pathway** 





Please supervise and participate in the play of your children.

#### **Music and Movement Area**



Play a tune with nature on the Marimba... dance or perform on the stage.



## Climbing & Crawling Area





Jump, climb, explore.

#### **Nature Art Area**

Use natural materials to create designs and mosaics.



Take a photo to remember your design.



#### **Messy Materials Area**

What will you create... an eagle's nest, a coyote den? Use your imagination.





### **Building Block Area**

What wood shapes and sizes will you choose for your creation?