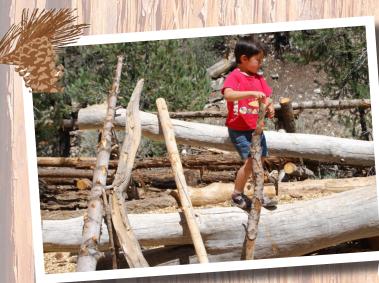

ature Explore™ Classroom!

#### **Gathering Area**

Your adventure begins here! Look over all of the Nature Explore Classroom, then use this guide to help you plan which areas you'd like to visit, and what you'd like to do.



Once you make a plan... take the Pollinator Pathway to one of the other areas!

**Pollinator Pathway** 





Please supervise and participate in the play of your children.

#### **Music and Movement Area**



Play a tune with nature on the Marimba... dance or perform on the stage.



## Climbing & Crawling Area





Jump, climb, explore.

#### **Nature Art Area**

Use natural materials to create designs and mosaics.



Take a photo to remember your design.



#### **Messy Materials Area**

What will you create... an eagle's nest, a coyote den? Use your imagination.





### **Building Block Area**

What wood shapes and sizes will you choose for your creation?