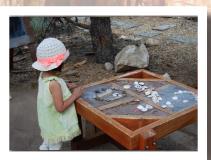

#### **Nature Art Area**

Use natural materials to create designs and mosaics.

Take a photo to remember your design.