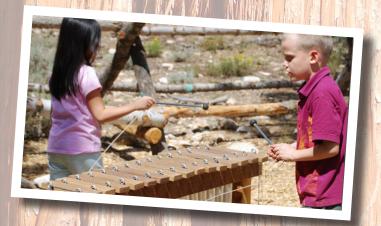

#### **Music and Movement Area**

Play a tune with nature on the Marimba... dance or perform on the stage.