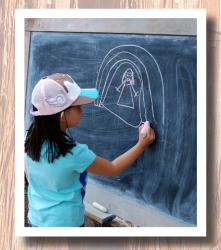

#### **Nature Art Area**

Use natural materials to create designs and mosaics.

Take a photo to remember your design.